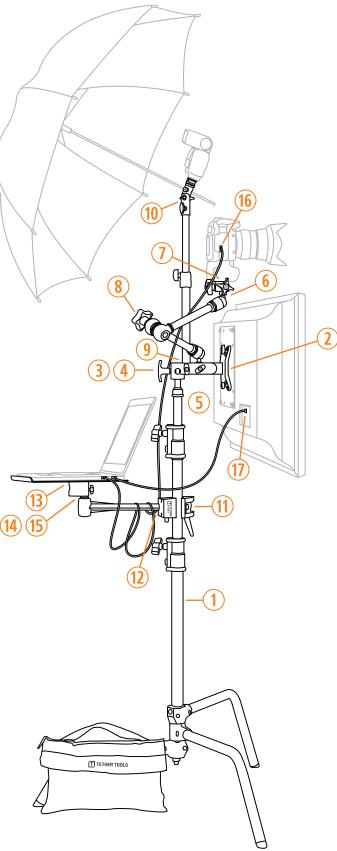

## SETUP INSTRUCTIONS

O Adjust the height of the stand to the desired position for the monitor.

2 Mount the Rock Solid VESA Studio Monitor Mount to the monitor.

8 Slide the Rock Solid VESA Studio Monitor Mount onto the top of the stand.

Osition the monitor so the back leg is perpendicular to the monitor by rotating the Rock Solid VESA Studio Monitor Mount on the stand. When in the desired position, tighten the thumb screw.

5 Insert the Rock Solid Master Articulating Arm into the Rock Solid VESA Studio Monitor Mount hole located on the top, closest to the monitor.

6 Attach the Camera Platform to the top of the Rock Solid Master Articulating Arm.

O Attach the camera to the Camera Platform.

8 While holding the camera, loosen the Rock Solid Master Articulating Arm knob. The arm and platform will become slack. Position the camera over the monitor with one hand and tighten the knob with the other.

Insert the Rock Solid 22" Telescoping Arm into the Rock Solid VESA Studio Monitor Mount hole located on the top, furtherest from the monitor.

If using a speed light for flash, attach the Rapid-Mount Cold Shoe Elbow to the top of the Rock Solid 22" Telescoping Arm. Or attach the studio strobe directly to the Rock Solid 22" Telescoping Arm.

Mount the Rock Solid Master Clamp at the desired level on the stand.

10 Mount the Rock Solid Side Arm to the Master Clamp.

B Attach the LAJO-4 ProBracket to the base of the Tether Table Aero.

1 Take the silver stud from the Rock Solid Side Arm and insert it into the bottom of the Aero Tether Table into the 3/8" screw hole.

B Place the Tether Table Aero with stud into the hole at the end of the Rock Solid Side Arm. Tighten the thumb screw on the Rock Solid Side Arm.

6 Connect the TetherPro USB cable from the camera to the computer.

Connect the TetherPro HDMI cable from the monitor to the computer.

Place the Dual Wina Sand Baa on the back stand lea that is perpendicular to the monitor. \*A SecureStrap is recommended to fasten your laptop computer to your Tether Table Aero, insuring it will stay firmly in place.